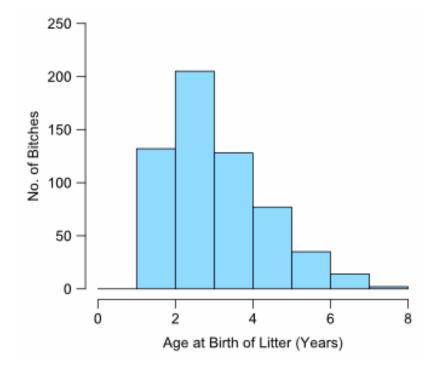

#### Standard Colour

*Figure 11* shows the distribution of the age of dams at birth of the litters. The mean age of dams at the birth of the litter is 3.04 years, whilst the median age is 2.79 years. The maximum age of a dam at birth of a litter is 7.36 years, whilst the minimum is 1.17 years.

Assuming a gestation time of approximately 60 days (or 0.17 years), the predicted mean age of dams at conception of the litter is 2.87 years, whilst the median age is 2.62 years. Under the same assumption, 171 litters (29%) are predicted to have been conceived when the dam was under 2 years of age.

Figure 11. Age of dams at birth of standard colour French bulldog litters.

*Figure 12* shows the distribution of the age of dams at birth of the litters. The mean age of dams at the birth of the litter is 2.32 years, whilst the median age is 2.05 years. The maximum age of a dam at birth of a litter is 7.74 years, whilst the minimum is 1.15 years.