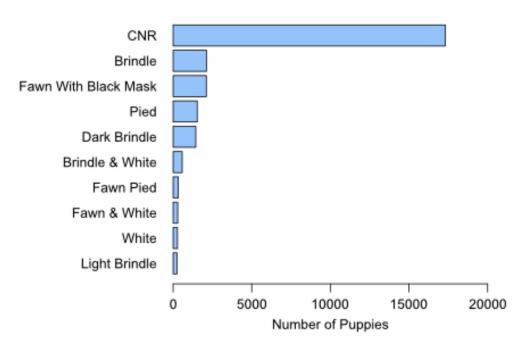

**Table 3.** CNR French bulldog litters registered in 2018.

|         | Q1    | Q2    | Q3    | Q4    | Total  |
|---------|-------|-------|-------|-------|--------|
| Litters | 1,529 | 1,562 | 1,768 | 1,852 | 6,711  |
| Puppies | 7,618 | 7,881 | 8,833 | 9.210 | 33,542 |

Most puppies from these litters were registered as 'CNR' (51.6%). The puppy colour breakdown is shown in *Figure 2*.

Figure 2. Colour of puppies registered in CNR French bulldog litters.