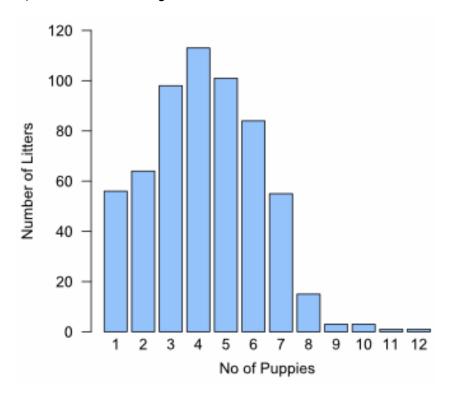

# **Standard Colour**

The mean number of puppies in standard colour litters was 4.2, whilst the median was 4. The distribution of puppy numbers per litter is shown in *Figure 3*.

Figure 3. Number of registered puppies in standard colour French bulldog litters.