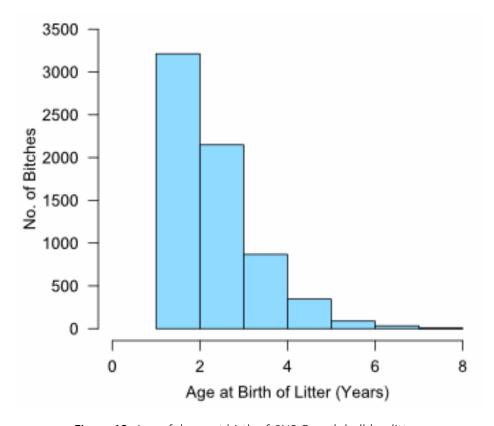

Figure 9. Age of sires at birth of standard colour French bulldog litters.

*Figure 10* shows the distribution of the age of sires at birth of the litters. The mean age of sires at the birth of the litter is 2.03 years, whilst the median age is 1.66 years. The maximum age of sire at birth of a litter is 9.74 years, whilst the minimum is 0.43 years.

**Figure 10.** Age of sires at birth of CNR French Bulldog litters.