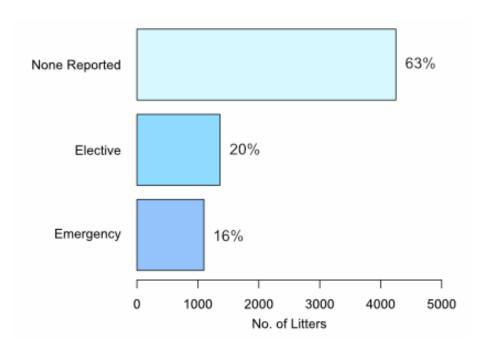

# **Standard Colour**

44% of registered standard colour French bulldog litters were delivered by a reported Caesarean section (*Figure 7*). Of those litters where natural birth is presumed to have been attempted, 32% of litters were reported to be delivered by emergency C-Section.

Figure 7. Reported C-section information for standard colour French bulldog litters.

37% of registered CNR French bulldog litters were delivered by a reported Caesarean section (*Figure 8*). Of those litters where natural birth is presumed to have been attempted, 21% of litters were reported to be delivered by emergency C-Section.