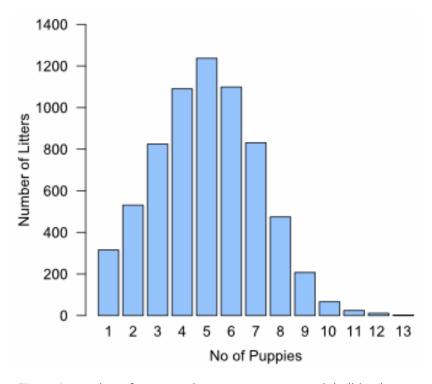

# **Standard Colour**

The mean number of puppies in standard colour litters was 4.2, whilst the median was 4. The distribution of puppy numbers per litter is shown in *Figure 3*.

Figure 3. Number of registered puppies in standard colour French bulldog litters.