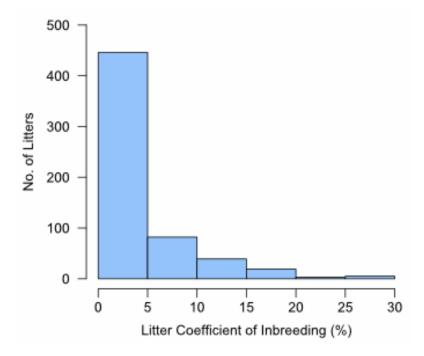

#### Standard Colour

*Figure 5* shows the distribution of COI for the standard colour French bulldog litters registered in 2018. The mean COI was 4.1% and the median COI was 2.4%. The highest recorded COI was 29.0%, and 5 litters were recorded with COI over 25% (the equivalent of a parent/child or brother/sister mating).

**Figure 5.** Histogram of the coefficient of inbreeding of standard colour French bulldog litters registered in 2018.

*Figure 6* shows the distribution of COI for the CNR French bulldog litters registered in 2018. The mean COI was 2.3% and the median COI was 1.5%. The highest recorded COI was 30.0%.