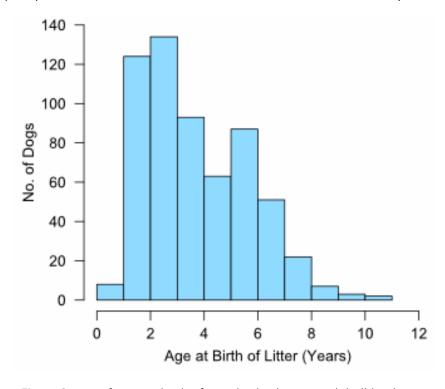

#### Standard Colour

*Figure 11* shows the distribution of the age of dams at birth of the litters. The mean age of dams at the birth of the litter is 3.04 years, whilst the median age is 2.79 years. The maximum age of a dam at birth of a litter is 7.36 years, whilst the minimum is 1.17 years.

Assuming a gestation time of approximately 60 days (or 0.17 years), the predicted mean age of dams at conception of the litter is 2.87 years, whilst the median age is 2.62 years. Under the same assumption, 171 litters (29%) are predicted to have been conceived when the dam was under 2 years of age.

Figure 11. Age of dams at birth of standard colour French bulldog litters.

*Figure 12* shows the distribution of the age of dams at birth of the litters. The mean age of dams at the birth of the litter is 2.32 years, whilst the median age is 2.05 years. The maximum age of a dam at birth of a litter is 7.74 years, whilst the minimum is 1.15 years.