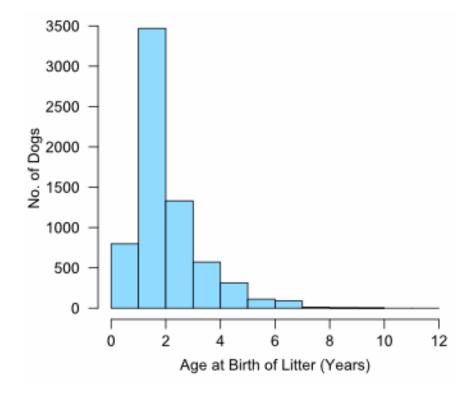

Figure 9. Age of sires at birth of standard colour French bulldog litters.

*Figure 10* shows the distribution of the age of sires at birth of the litters. The mean age of sires at the birth of the litter is 2.03 years, whilst the median age is 1.66 years. The maximum age of sire at birth of a litter is 9.74 years, whilst the minimum is 0.43 years.

Assuming a gestation time of approximately 60 days (or 0.17 years), the predicted mean age of sires at conception of the litter is 1.86 years, whilst the median age is 1.49 years. Under the same assumption, 4597 litters (69%) are predicted to have been conceived when the sire was under 2 years of age.

**Figure 10.** Age of sires at birth of CNR French Bulldog litters.