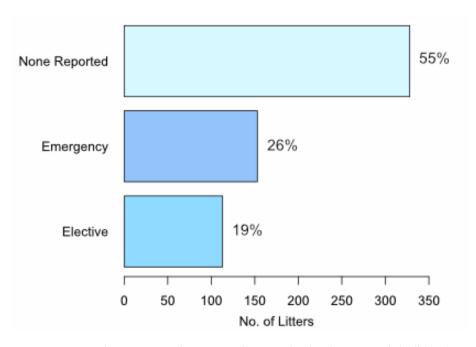

# **Standard Colour**

44% of registered standard colour French bulldog litters were delivered by a reported Caesarean section (*Figure 7*). Of those litters where natural birth is presumed to have been attempted, 32% of litters were reported to be delivered by emergency C-Section.

Figure 7. Reported C-section information for standard colour French bulldog litters.

37% of registered CNR French bulldog litters were delivered by a reported Caesarean section (*Figure 8*). Of those litters where natural birth is presumed to have been attempted, 21% of litters were reported to be delivered by emergency C-Section.