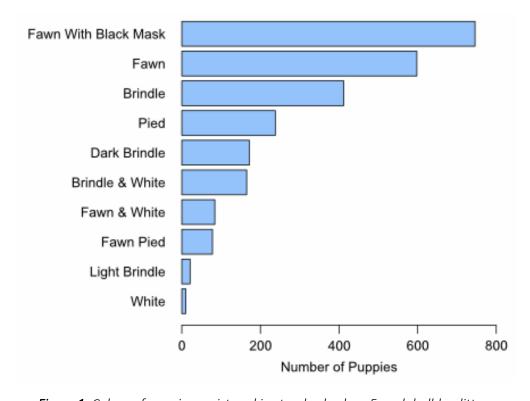

|         | Q1  | Q2  | Q3  | Q4  | Total |
|---------|-----|-----|-----|-----|-------|
| Litters | 147 | 142 | 162 | 143 | 594   |
| Puppies | 640 | 622 | 673 | 589 | 2,524 |

The most popular colour for puppies from these litters was registered as 'Fawn With Black Mask' (29.6%). The puppy colour breakdown is shown in *Figure 1*.

**Figure 1.** Colour of puppies registered in standard colour French bulldog litters.

6,711 CNR French bulldog litters were registered with the KC in 2018, consisting of 33,542 puppies, divided as indicated in *Table 3*.