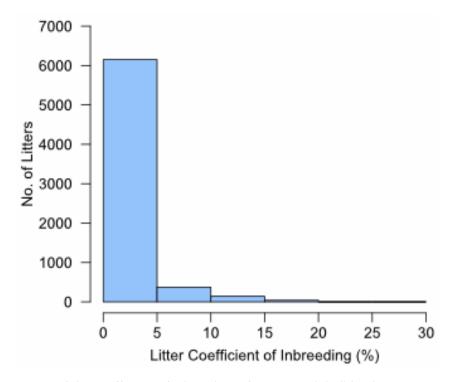

**Figure 5.** Histogram of the coefficient of inbreeding of standard colour French bulldog litters registered in 2018.

*Figure 6* shows the distribution of COI for the CNR French bulldog litters registered in 2018. The mean COI was 2.3% and the median COI was 1.5%. The highest recorded COI was 30.0%.

**Figure 6.** Histogram of the coefficient of inbreeding of CNR French bulldog litters registered in 2018.