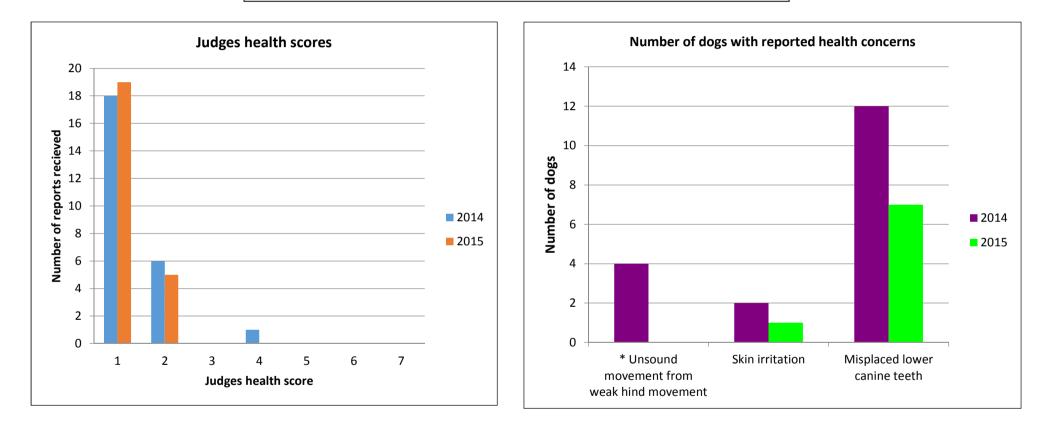

## West Highland White Terrier

The following list of BreedWatch Points were collated from Judges Health Monitoring Forms between 01/01/2015 to 31/12/2015. The below displays the points of concern and the judges breed health monitoring score. Please note that some dogs may be present at several shows.

| Breed Watch Points of Concern | Information/Commentary          | Numbers |
|-------------------------------|---------------------------------|---------|
| Skin irritation               | Total Dogs shown in 2014        | 1133    |
| Misplaced lower canine teeth  | Total Dogs shown in 2015        | 1038    |
|                               | Judges Reports Received         | 24      |
|                               | Average Dogs Shown              | 43.25   |
|                               | Newly Reported Issues by Judges |         |